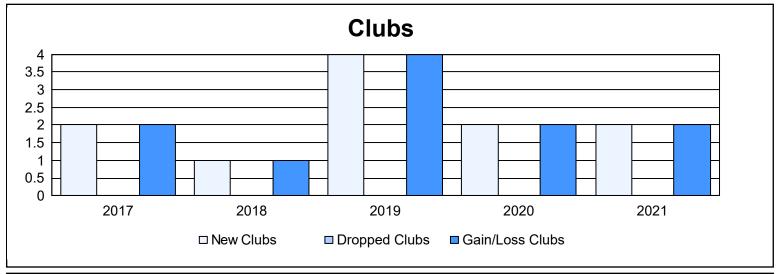

District 134 As of June 2021 Cumulative

| Year      | New<br>Clubs | Dropped<br>Clubs | Gain/<br>Loss<br>Clubs | New<br>Members | Charter<br>Members | Reinstate<br>Members | Transfer<br>Members | Total<br>Member<br>Added | Total<br>Members<br>Dropped | Gain/<br>Loss<br>Members |
|-----------|--------------|------------------|------------------------|----------------|--------------------|----------------------|---------------------|--------------------------|-----------------------------|--------------------------|
| 2016-2017 | 2            | 0                | 2                      | 24             | 40                 | 0                    | 0                   | 64                       | 17                          | 47                       |
| 2017-2018 | 1            | 0                | 1                      | 48             | 24                 | 0                    | 0                   | 72                       | 23                          | 49                       |
| 2018-2019 | 4            | 0                | 4                      | 45             | 91                 | 1                    | 0                   | 137                      | 42                          | 95                       |
| 2019-2020 | 2            | 0                | 2                      | 1              | 42                 | 0                    | 0                   | 43                       | 4                           | 39                       |
| 2020-2021 | 2            | 0                | 2                      | 0              | 41                 | 0                    | 0                   | 41                       | 22                          | 19                       |
| Average   | 2            | 0                | 2                      | 24             | 48                 | 0                    | 0                   | 71                       | 22                          | 50                       |