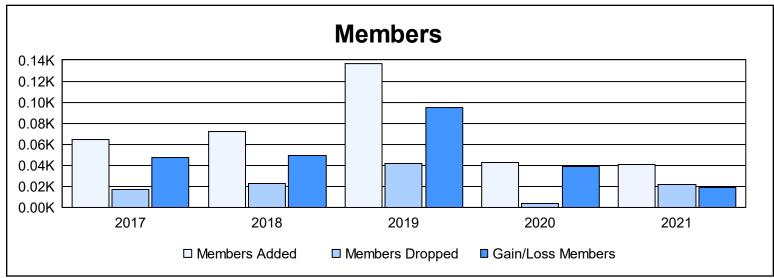

District 134 As of June 2021 Cumulative

| Year      | New<br>Clubs | Dropped<br>Clubs | Gain/<br>Loss<br>Clubs | New<br>Members | Charter<br>Members | Reinstate<br>Members | Transfer<br>Members | Total<br>Member<br>Added | Total<br>Members<br>Dropped | Gain/<br>Loss<br>Members |
|-----------|--------------|------------------|------------------------|----------------|--------------------|----------------------|---------------------|--------------------------|-----------------------------|--------------------------|
| 2016-2017 | 2            | 0                | 2                      | 24             | 40                 | 0                    | 0                   | 64                       | 17                          | 47                       |
| 2017-2018 | 1            | 0                | 1                      | 48             | 24                 | 0                    | 0                   | 72                       | 23                          | 49                       |
| 2018-2019 | 4            | 0                | 4                      | 45             | 91                 | 1                    | 0                   | 137                      | 42                          | 95                       |
| 2019-2020 | 2            | 0                | 2                      | 1              | 42                 | 0                    | 0                   | 43                       | 4                           | 39                       |
| 2020-2021 | 2            | 0                | 2                      | 0              | 41                 | 0                    | 0                   | 41                       | 22                          | 19                       |
| Average   | 2            | 0                | 2                      | 24             | 48                 | 0                    | 0                   | 71                       | 22                          | 50                       |